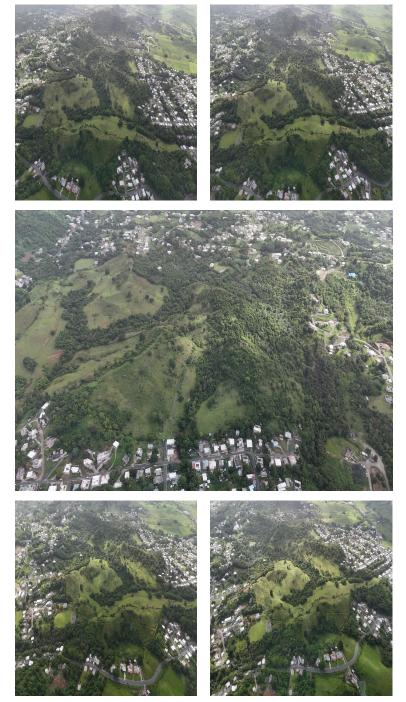

## Listing ID 2042882028

125 acres of land with split zoning. Located in Bo. Mambiche and Antón Ruiz, some 5 minutes from José Celso Barbosa (Expressway 53), 50 minutes from San Juan, and 10 minutes from Palmas Del Mar and Palma Real Mall. Adjacent to state highways 924, 927, 938 and urban developments. Ideal location for residential, commercial, light industrial, agricultural and/or agropecuary developments, per its split zoning. 4 water ravines maximize the utility and beauty of the land Mix topography. Accessible to water and electricity. FEMA Zone X Sale Price: \$1,200,000.00 Land area: 128.7482 Cords, equivalent to 466,655 meters 2, or 125,043 Acres. Coordinates:18.19234403,- 65.80963127 Flood conditions: Zone X (outside the flood-prone area) Cadastre: 255-000-006-82-000 Zoning: consists of 6 different qualifications R-1 (low density residential) A-D (development area) DT-G (general endowment district) I-L (agricultural) C-1 (local commercial) A-2 (agricultural) The entire property is located within a qualified opportunity for multiple uses and new developments.