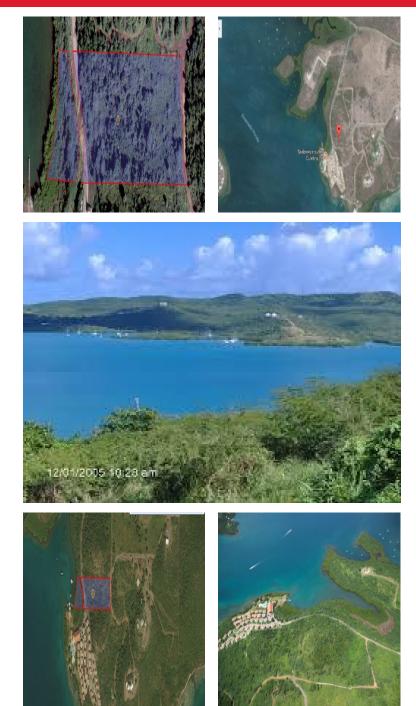

## For Sale \$ 1,250,000.00 USD Culebra Culebra Listing ID 002231057009

4.9 acres located in a spectacular hill in Culebra, Bahia Ensenada bay front and pier. Three minutes drive from the airport, 5 mins. drive from central Culebra Village, 10 mins. to FLAMENCO BEACH. Lot is registered in the Puerto Rico Property Registry and the CRIM . The lot has SANITARY, ELECTRIC AND WATER facilities nearby. Ready for investment. 18.29922581, -65.27565536. Call for an appointment and additional information.