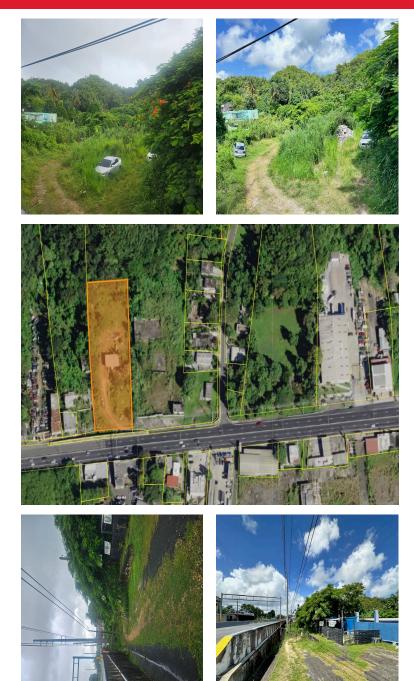

## Listing ID 00016030274

Excellent opportunity to acquire a lot in the Espinosa area of Dorado. Located in a very central area on Route 2, this 2cuerda lot offers great potential for residential or commercial development. The property is close to restaurants, schools, pharmacies, Walmart, and Highway 22, making it a strategic and convenient location. Take advantage of this unique opportunity to invest in a high-potential lot. Call José Dávila at 787-322-9464.