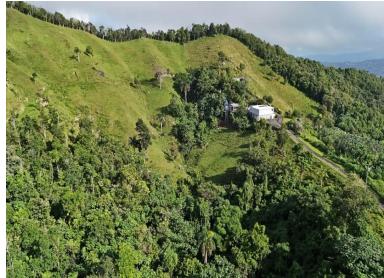

## For Sale

\$ 425,000.00 USD

Yabucoa Yabucoa Listing ID 000102185012

Spectacular land for sale in Bo Camino Nuevo, Yabucoa, with an approximate area of 72,019 square meters (18 cuerdas). Holds the SREP-E classification (Especially Protected Rustic Soil – Ecological), offering a unique connection with nature. Enjoy breathtaking views of the mountains and the sea, creating an unparalleled environment. With an annual payment of approximately \$52.52 property tax. Showings by appointment to qualified buyers only. All funds are handled by a title company, no exceptions. Coordinates: 18.02500069, -65.86072923.